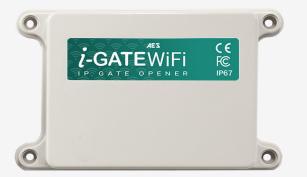

## **IGATE-WIFI-ENC**

One relay WiFi gate & garage door opener in IP rated enclosure for outside install.

Available as an outdoor install via i-Gate enclosure or Din Rail installed into the gate motor.