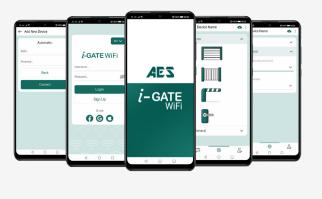

## Control at your fingertips through our app, ensuring seamless and convenient operation.

#### Features:

- Add multiple devices to one app.
- Activate relay via app.
- Share devices with other users.
- Change device icon/animation to suit customers use.
- Adjust relay activation time.

Plus, more features coming soon.

\*App visuals may very.