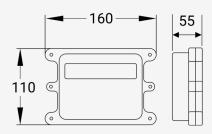

## **IGATE-WIFI-ENC**

One relay WiFi gate & garage door opener in IP rated enclosure for outside install.

| DETAILS                         |                        |
|---------------------------------|------------------------|
| Weather Rating Din Rail         | IP20                   |
| Weather Rating Outdoor encloser | IP67                   |
| Relay Type                      | N/O, N/C & COM         |
| Switching Socket (Relay)        | 3A                     |
| Relay pulse time                | 0.3 sec - 4 sec        |
| Working frequency               | WIFI (b/g/n) 2.4Ghz    |
| Network topology                | Wireless Communication |
| Charging block                  | 8-36V AC/DC            |