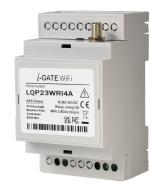

## **IGATE-WIFI**

One relay WiFi gate & garage door opener for enclosure install.

Available as an outdoor install via i-Gate enclosure or Din Rail installed into the gate motor.