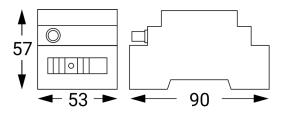

| DETAILS                         |                        |
|---------------------------------|------------------------|
| Weather Rating Din Rail         | IP20                   |
| Weather Rating Outdoor encloser | IP67                   |
| Relay Type                      | N/O, N/C & COM         |
| Switching Socket (Relay)        | 3A                     |
| Relay pulse time                | 0.3 sec - 4 sec        |
| Working frequency               | WIFI (b/g/n) 2.4Ghz    |
| Network topology                | Wireless Communication |
| Charging block                  | 8-36V AC/DC            |