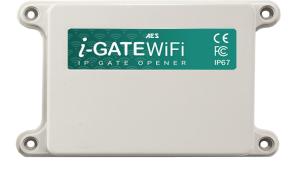

Available as an outdoor install via i-Gate enclosure or Din Rail installed into the gate motor.

## **IGATE-WIFI-ENC**

One relay WiFi gate & garage door opener in IP rated enclosure for outside install.