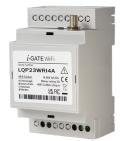

Available as an outdoor install via i-Gate enclosure or Din Rail installed into the gate motor.

## **IGATE-WIFI**

One relay WiFi gate & garage door opener for enclosure install.